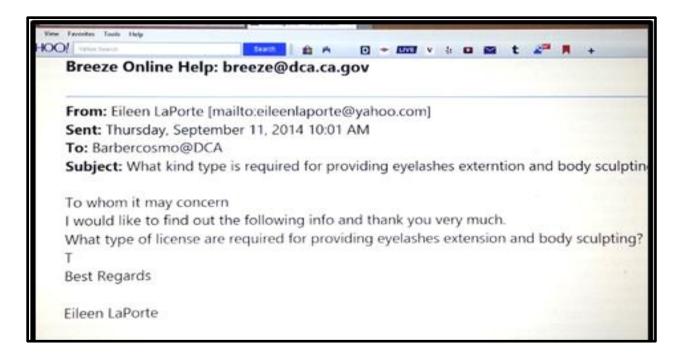

#### The state board of cosmetology department does not regulate body sculpting yet.