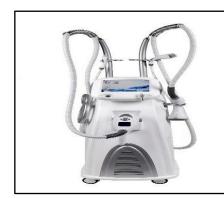

- Body Detoxing & Sculpture treatment is a revolutionary fat loss treatment that melts stubborn fat instantly. This is one of the most effective ways in the market to lose fat and inches without downtime. During the treatment, we use our exclusive shaping formula that breaks down fat tissue into small molecules, eliminates fluid waste and enhances lymphatic drainage via HIFU-Ultherapy device + CT Pad (Lean Muscle Builder) device + NASA Air Suit.
- Most clients lose 5-10 inches and notice spectacular effects after 3-6 rigorous appointments and in just 3 weeks! Up to 70% of the cellulite dimples will disappear. The skin tightens and the muscles become more toned. The best part is that there is absolutely no downtime or need for any procedures!
- When making an appointment, the customer can specify the region they want to focus on. The weight of the customer will determine how many treatments are required.

| Hours | Content                                                        | Material                   |
|-------|----------------------------------------------------------------|----------------------------|
| 8H    | How to open and close the spa 1H                               | Handout & video, Role Play |
|       | • Study all type of Treatments 2H                              |                            |
|       | • How to answer an incoming phone call, schedule.              |                            |
|       | multi-appointments                                             |                            |
|       | • How to operate the spa software, check in, ring              |                            |
|       | up a package 2 H                                               |                            |
|       | • How to set up the treatment room & sterilize the devices 2 H |                            |
|       | • Create an equipment list of your treatment.                  |                            |
|       | room for the startup 2 H                                       |                            |
| 8H    | • Test and role play the previous classes 2 H                  |                            |
|       | Practice spa software operation 2H                             |                            |
|       | • Study professional product 2 H                               |                            |
|       | • Study professional, retail, inventory product 2 H            |                            |
| 8H    | How to operate the sculpting devices 4 H     CT PAD            | Handout & video, Role Play |
|       | ~ CTTAD<br>~ Body Slimmer Device                               |                            |
|       | ~ Liposuction Device                                           |                            |
|       | ~ NASA Air Suit                                                |                            |
|       | ~ Ultrasonic device                                            |                            |
|       | • Preview BEING all type of Body sculpting.                    |                            |
|       | treatments 1 H                                                 |                            |
|       | •The comparison of the market treatments 1H                    |                            |
| 8H    | • Study BEING Ultra-Lift instant slim &                        | Handout & video, Role Play |
|       | sculpting. (Arms, Hands)                                       |                            |
|       | • How to identify water retention, toxins. and fat             |                            |
|       | tissue deposits in the client's body. 1H                       |                            |
|       | • How to identify the blockage of lymphatic.                   |                            |
|       | system. 1H                                                     |                            |
|       | <ul> <li>How to apply the technique of lifting,</li> </ul>     |                            |
|       | Tightening and toning of skin and muscle. 1H                   |                            |
|       | How to position and create the contour for the                 |                            |
|       | client. 1H                                                     |                            |

- . Monthly Newsletter
- . Appointment of confirmation with email and text system
- . Thank you email.
- . Quarterly visit reminder
- . Birthday email
- . Quarterly marketing campaign by direct mail campaign
- . Print marketing material such as brochure, referral material, and appointment card
- . Website
  - 3. The treatment devices
- . CT Pad Body Sculpting System
- . Liposuction Device Toning System
- . Ultrasonic Device
- . Body Slimmer Device
  - 4. Millennium Spa software operation system
- . Spa operating software
- . Provides POS system.
- . Up to 20 sales related reports monthly
- . Remote access
  - 5. Shop Supplies