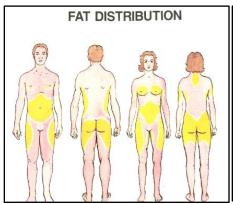

- Body Detoxing & Sculpture treatment is a revolutionary fat loss treatment that melts stubborn fat instantly. This is one of the most effective ways in the market to lose fat and inches without downtime. During the treatment, we use our exclusive shaping formula that breaks down fat tissue into small molecules, eliminates fluid waste and enhances lymphatic drainage via HIFU-Ultherapy device + CT Pad (Lean Muscle Builder) device + NASA Air Suit.
- Most clients lose 5-10 inches and notice spectacular effects after 3-6 rigorous appointments and in just 3 weeks! Up to 70% of the cellulite dimples will disappear. The skin tightens and the muscles become more toned. The best part is that there is absolutely no downtime or need for any procedures!
- When making an appointment, the customer can specify the region they want to focus on. The weight of the customer will determine how many treatments are required.